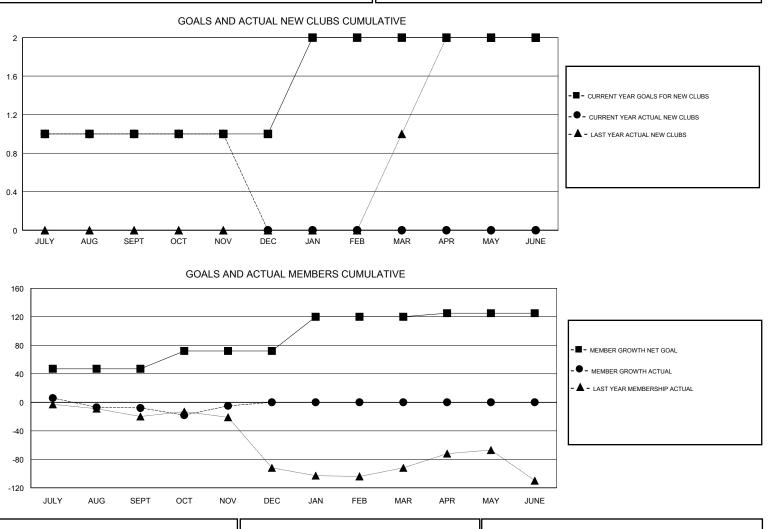

## CARLTON LLOYD GMT:

| GMT: CARLTON LLOYD |               |             | LOCATION GUYANA |                       |                           |                         | GMT CA                                             |  |
|--------------------|---------------|-------------|-----------------|-----------------------|---------------------------|-------------------------|----------------------------------------------------|--|
|                    | Club          | s           |                 | Members               |                           |                         |                                                    |  |
|                    | RESULTS FOR   | R 2018-2019 |                 | RESULTS FOR 2018-2019 |                           |                         |                                                    |  |
| QUARTER            | NEW CLUB GOAL | NEW CLUBS   | DROPPED CLUBS   | QUARTER               | MEMBER GROWTH NET<br>GOAL | MEMBER GROWTH<br>ACTUAL | DROPPED<br>MEMBERS ACTUAL<br>(including transfers) |  |
| JULY/AUG/SEPT      | 1             | 1           | 2               | JULY/AUG/SEPT         | 47                        | 62                      | 49                                                 |  |
| OCT/NOV/DEC        | 0             | 0           | 0               | OCT/NOV/DEC           | 25                        | 48                      | 30                                                 |  |
| JAN/FEB/MAR        | 1             | 0           | 0               | JAN/FEB/MAR           | 48                        | 0                       | 0                                                  |  |
| APR/MAY/JUNE       | 0             | 0           | 0               | APR/MAY/JUNE          | 5                         | 0                       | 0                                                  |  |